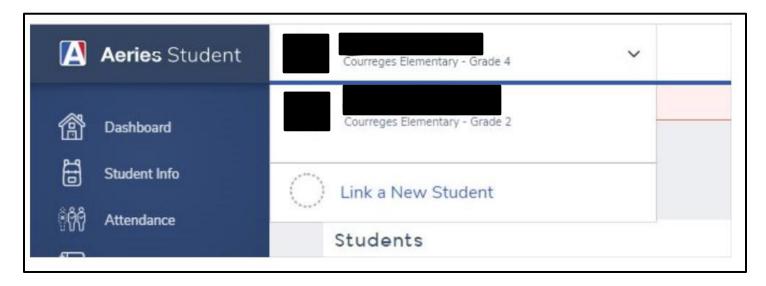

**Step 4:** Use the drop-down arrow in the top left corner to select an individual student

**Step 5:** Select "Classes" (2 times) from the menu on the left side of the screen

**Step 6:** Your student's schedule will be provided