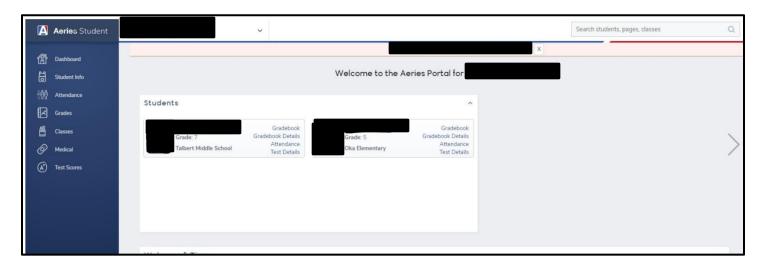

Step 2: Once logged in, please select "Preview the New Portal" from dropdown menu in the top right hand corner of the screen

**Step 3:** Parent screen will provide information about each student in your household.

**Step 4:** Use the drop-down arrow in the top left corner to select an individual student

**Step 5:** Select "Classes" (2 times) from the menu on the left side of the screen

**Step 6:** Your student's schedule will be provided