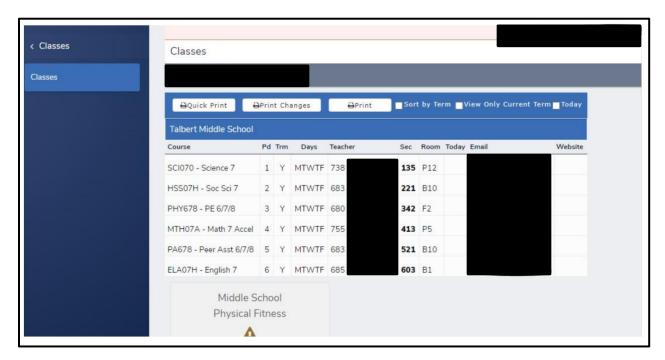

**Step 4:** Use the drop-down arrow in the top left corner to select an individual student

**Step 5:** Select "Classes" (2 times) from the menu on the left side of the screen

**Step 6:** Your student's schedule will be provided