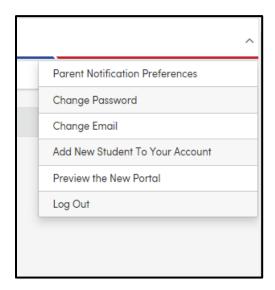

Step 2: Once logged in, please select "Preview the New Portal" from dropdown menu in the top right hand corner of the screen

**Step 3:** Parent screen will provide information about each student in your household.