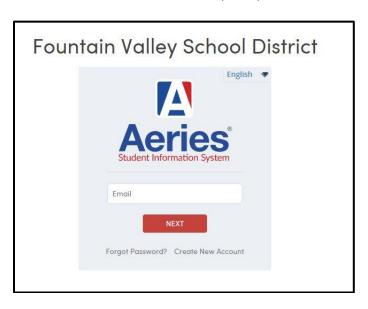

## FVSD Quick-Tip for MIDDLE SCHOOL Parents: Locating Teacher Assignment in Aeries Parent Portal

**Step 1:** Go to FVSD's Aeries Parent Portal at <a href="https://portal.fvsd.us/LoginParent.aspx">https://portal.fvsd.us/LoginParent.aspx</a>